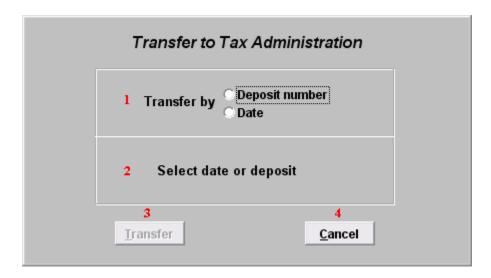

## Transfer Data to T/A

- 1. Transfer by: Click on the circle next to Deposit number or Date, depending on how you wish to Transfer by. The best practice is to transfer by deposit number.
- **2. Select date or deposit:** Enter the deposit number or date to transfer.
- **3. Transfer:** Click "Transfer" to transfer the data you specified to Tax Administration. A report will print for all activity posting to the Tax Administration.
- **4.** Cancel: Click "Cancel" to cancel and return to the previous screen.